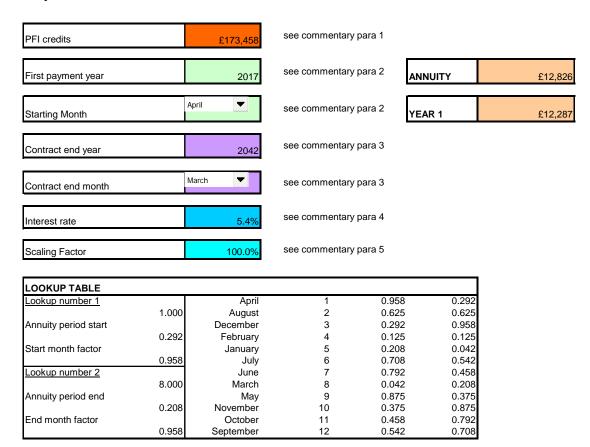

## **Project**

Figure 2
ANNUITY

| Length of annuity payments | 24.916  |
|----------------------------|---------|
| Annual annuity             | £12,826 |
| First financial year       | 2017    |
| Last financial year        | 2041    |