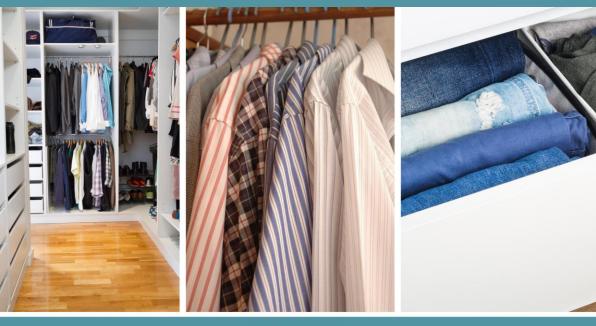

#### Tips/Benefits

- -Kept it simple, plain, or classic colours
- -Make your own rules, the aim is to reduce number of items
- -Useful to see at a glance the combinations (Photos/Video)
- -More Space! New combinations that you love! Save Money!

"Ander's wardrobe, his way"

Create your personal capsule collection.