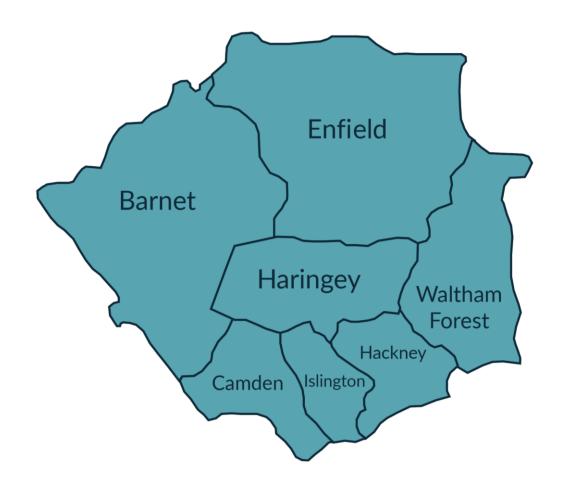

### What is NLWA?

Second largest waste disposal authority in the country

### NLWA's primary function:

- Arrange for recycling and treatment for most boroughs
- Manage reuse and recycling centres
- Promote waste minimisation and recycling