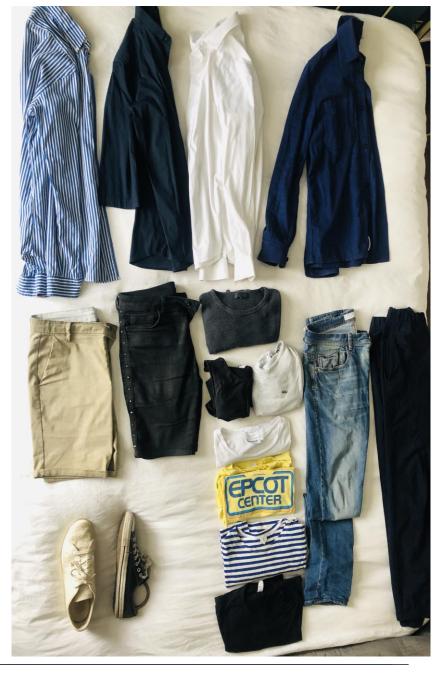

#### Tips/Benefits

- -Kept it simple, plain, or classic colours
- -Make your own rules, the aim is to reduce number of items
- -Useful to see at a glance the combinations (Photos/Video)
- -More Space! New combinations that you love! Save Money!

"Ander's wardrobe, his way"

Create your personal capsule collection.