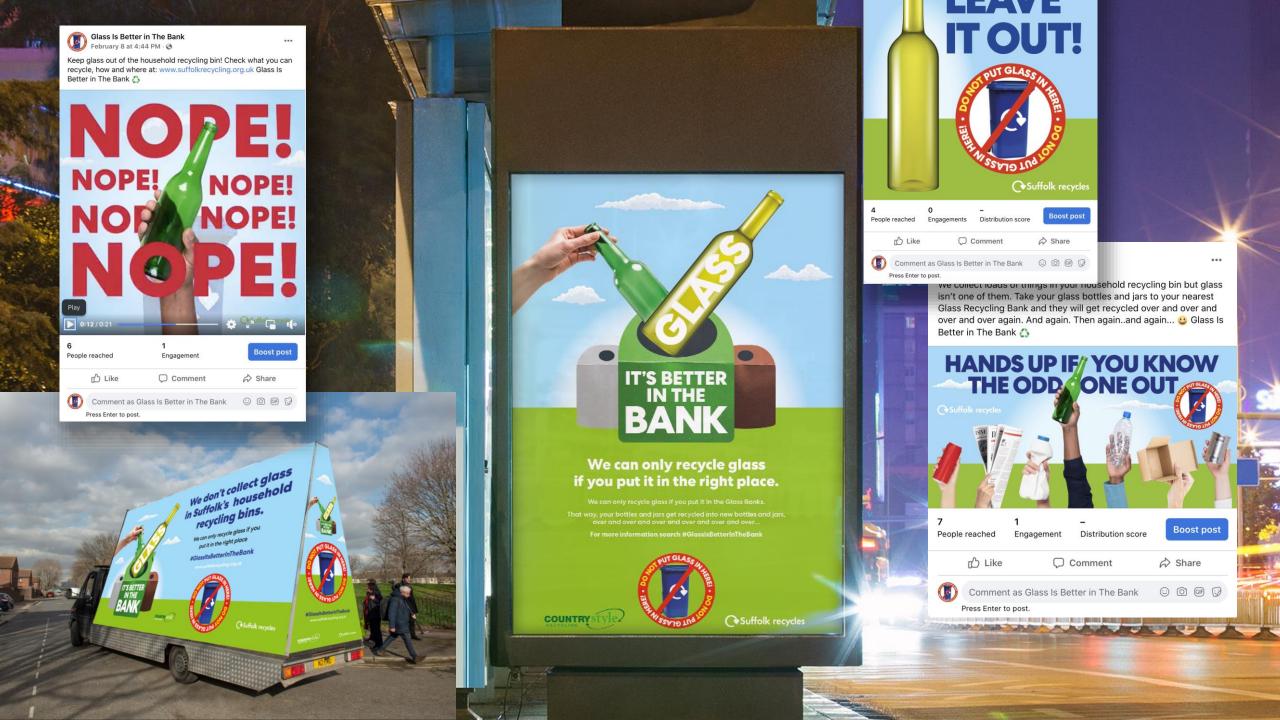

## We don't collect glass in Suffolk's household recycling bins.

We can only recycle glass if you put it in the right place.

#GlassItsBetterInTheBank

www.suffolkrecycling.org.uk

Suffolk recycles