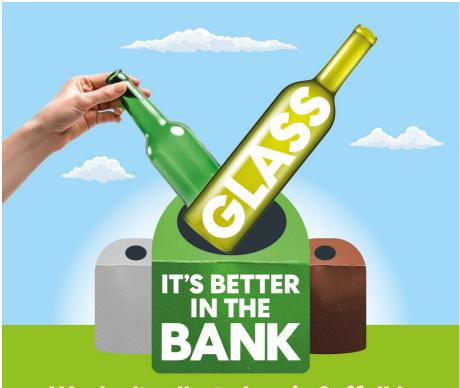

## We don't collect glass in Suffolk's household recycling bins.

We can only recycle glass if you put it in the right place.

#GlassItsBetterInTheBank

www.suffolkrecycling.org.uk

Suffolk recycles