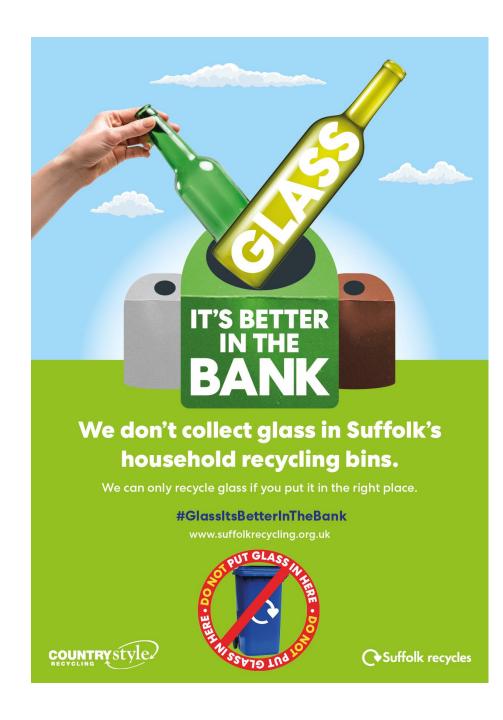

## We don't collect glass in Suffolk's household recycling bins.

We can only recycle glass if you put it in the right place.

#GlassItsBetterInTheBank

www.suffolkrecycling.org.uk

Suffolk recycles