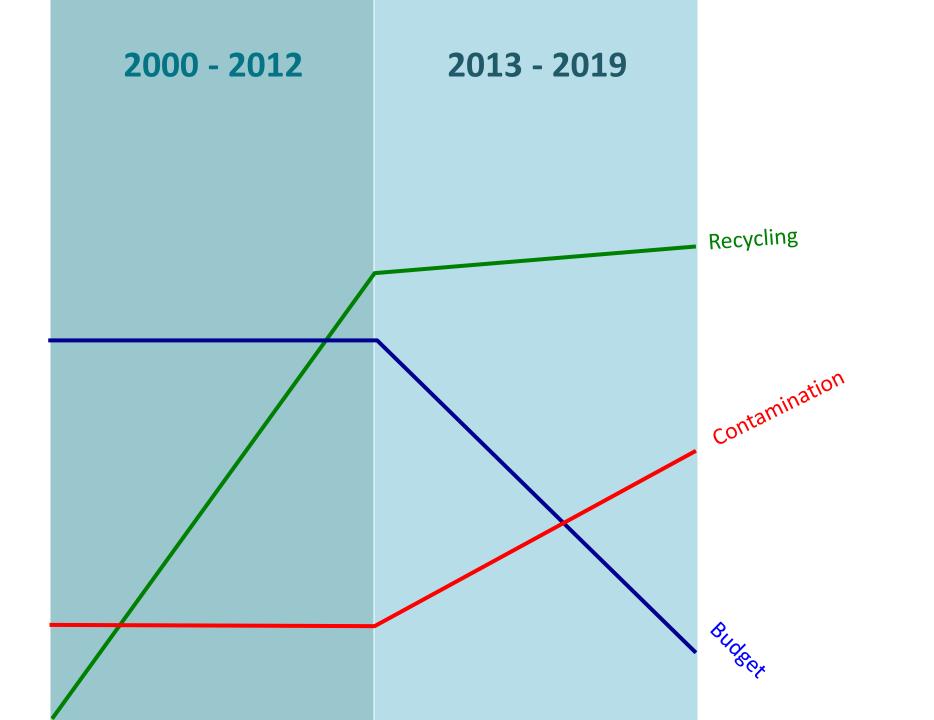

### 2013 - 2019

Awareness
Motivational
Encouragement
BEHAVIOURAL

£5.50 phh

Information Remedial

£1.80phh

### 2013 - 2019

Constitutes and reary tear champer.
No collections on \$\text{\text{\text{\text{\text{\text{\text{\text{\text{\text{\text{\text{\text{\text{\text{\text{\text{\text{\text{\text{\text{\text{\text{\text{\text{\text{\text{\text{\text{\text{\text{\text{\text{\text{\text{\text{\text{\text{\text{\text{\text{\text{\text{\text{\text{\text{\text{\text{\text{\text{\text{\text{\text{\text{\text{\text{\text{\text{\text{\text{\text{\text{\text{\text{\text{\text{\text{\text{\text{\text{\text{\text{\text{\text{\text{\text{\text{\text{\text{\text{\text{\text{\text{\text{\text{\text{\text{\text{\text{\text{\text{\text{\text{\text{\text{\text{\text{\text{\text{\text{\text{\text{\text{\text{\text{\text{\text{\text{\text{\text{\text{\text{\text{\text{\text{\text{\text{\text{\text{\text{\text{\text{\text{\text{\text{\text{\text{\text{\text{\text{\text{\text{\text{\text{\text{\text{\text{\text{\text{\text{\text{\text{\text{\text{\text{\text{\text{\text{\text{\text{\text{\text{\text{\text{\text{\text{\text{\text{\text{\text{\text{\text{\text{\text{\text{\text{\text{\text{\text{\text{\text{\text{\text{\text{\text{\text{\text{\text{\text{\text{\text{\text{\text{\text{\text{\text{\text{\text{\text{\text{\text{\text{\text{\text{\text{\text{\text{\text{\text{\text{\text{\text{\text{\text{\text{\text{\text{\text{\text{\text{\text{\text{\text{\text{\text{\text{\text{\text{\text{\text{\text{\text{\text{\text{\text{\text{\text{\text{\text{\text{\text{\text{\text{\text{\text{\text{\text{\text{\text{\text{\text{\text{\text{\text{\text{\text{\text{\text{\text{\text{\text{\text{\text{\text{\text{\text{\text{\text{\text{\text{\text{\text{\text{\text{\text{\text{\text{\text{\text{\text{\text{\text{\text{\text{\text{\text{\text{\text{\text{\text{\text{\text{\text{\text{\text{\text{\text{\text{\text{\text{\text{\text{\text{\text{\text{\text{\text{\text{\text{\text{\text{\text{\text{\text{\text{\text{\text{\text{\text{\te}\text{\text{\text{\text{\text{\text{\text{\text{\text{\text{\tett{\text{\text{\text{\text{\text{\text{\text{\text{\text{\text{\t

### 2013 - 2019

2022, 23, 24 ......

**70%** 

Awareness
Motivational
Encouragement
BEHAVIOURAL

£5.50 phh

Information Remedial

£1.80phh

"We need a new service" "Ooh. We Need Some comms!"

#### **Most effective**

2013 - 2019

Awareness
Motivational
Encouragement
BEHAVIOUN. 1.

£5.50 phh

Information Remedial

£1.80phh

**Time** 

**Time** 