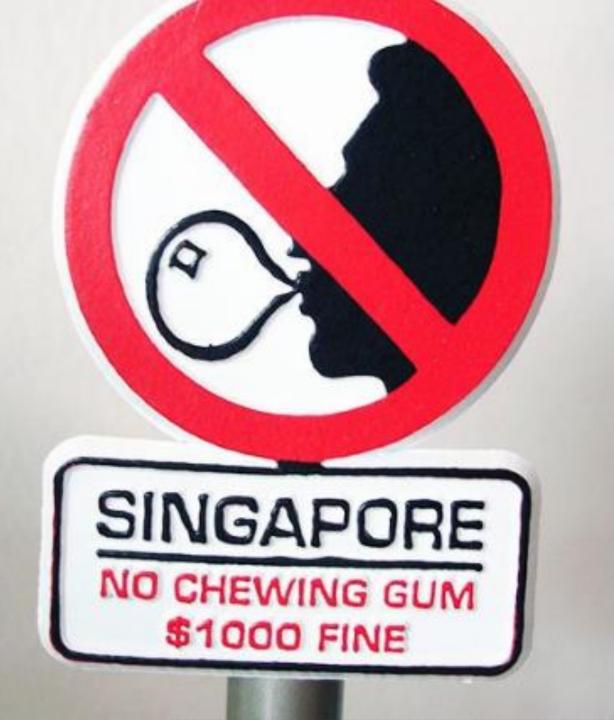

xt{\text{\text{\text{\text{\text{\text{\text{\t

containers Clour bags - free

Recycling box - tree Food west a bins - free

Garden sack - £3.70 Collect all containers from local stockists, listed online. Gorden bags also for sale online.

please leave recycling and rubbish visible on your property boundary by 7 am for the collection vehicle(s)

Scan rec with your Officeds recedes

2013 - 2019



### 2013 - 2019









2022, 23, 24 ......

**70%** 



Awareness
Motivational
Encouragement
BEHAVIOURAL

£5.50 phh

Information Remedial

£1.80phh





"We need a new service" "Ooh. We Need Some comms!"

> Roll Out

### **Most effective**

Removal

Ease

**Economic advantage** 

**Just ask** 

Do nothing and hope for the best.

Least effective

### **Most effective**

Removal

Least effective





# Removal Ease



## **Most effective** Removal Ease **Economic** advantage

Optional
Collection
and often
Chargeable



Optional
Collection
Chargeable or
Communal



## **Most effective** Removal Ease **Economic** advantage Just ask

Least effective



## We don't collect glass in Suffolk's household recycling bins.

We can only recycle glass if you put it in the right place.

#GlassItsBetterInTheBank

www.suffolkrecycling.org.uk





Suffolk recycles







### **Most effective**

Removal

Ease

**Economic** advantage

**Just ask** 

Do nothing and hope for the best.

Least effective

#### **Most effective**





2013 - 2019



Awareness
Motivational
Encouragement
BEHAVIOUN. 1.

£5.50 phh

Information Remedial

£1.80phh



**Time** 

**Time** 

















Mobius Testbed
December